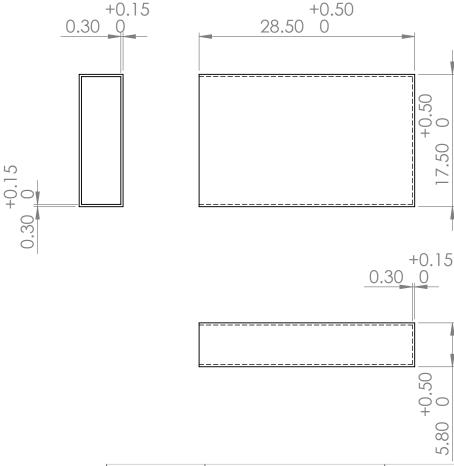

| Scale 2:1 | A.Fulham | DATE 07/03/2014 |
|-----------|----------|-----------------|

Ordering No. THINC33-T0247-28.5-17.5-5.8-0.3